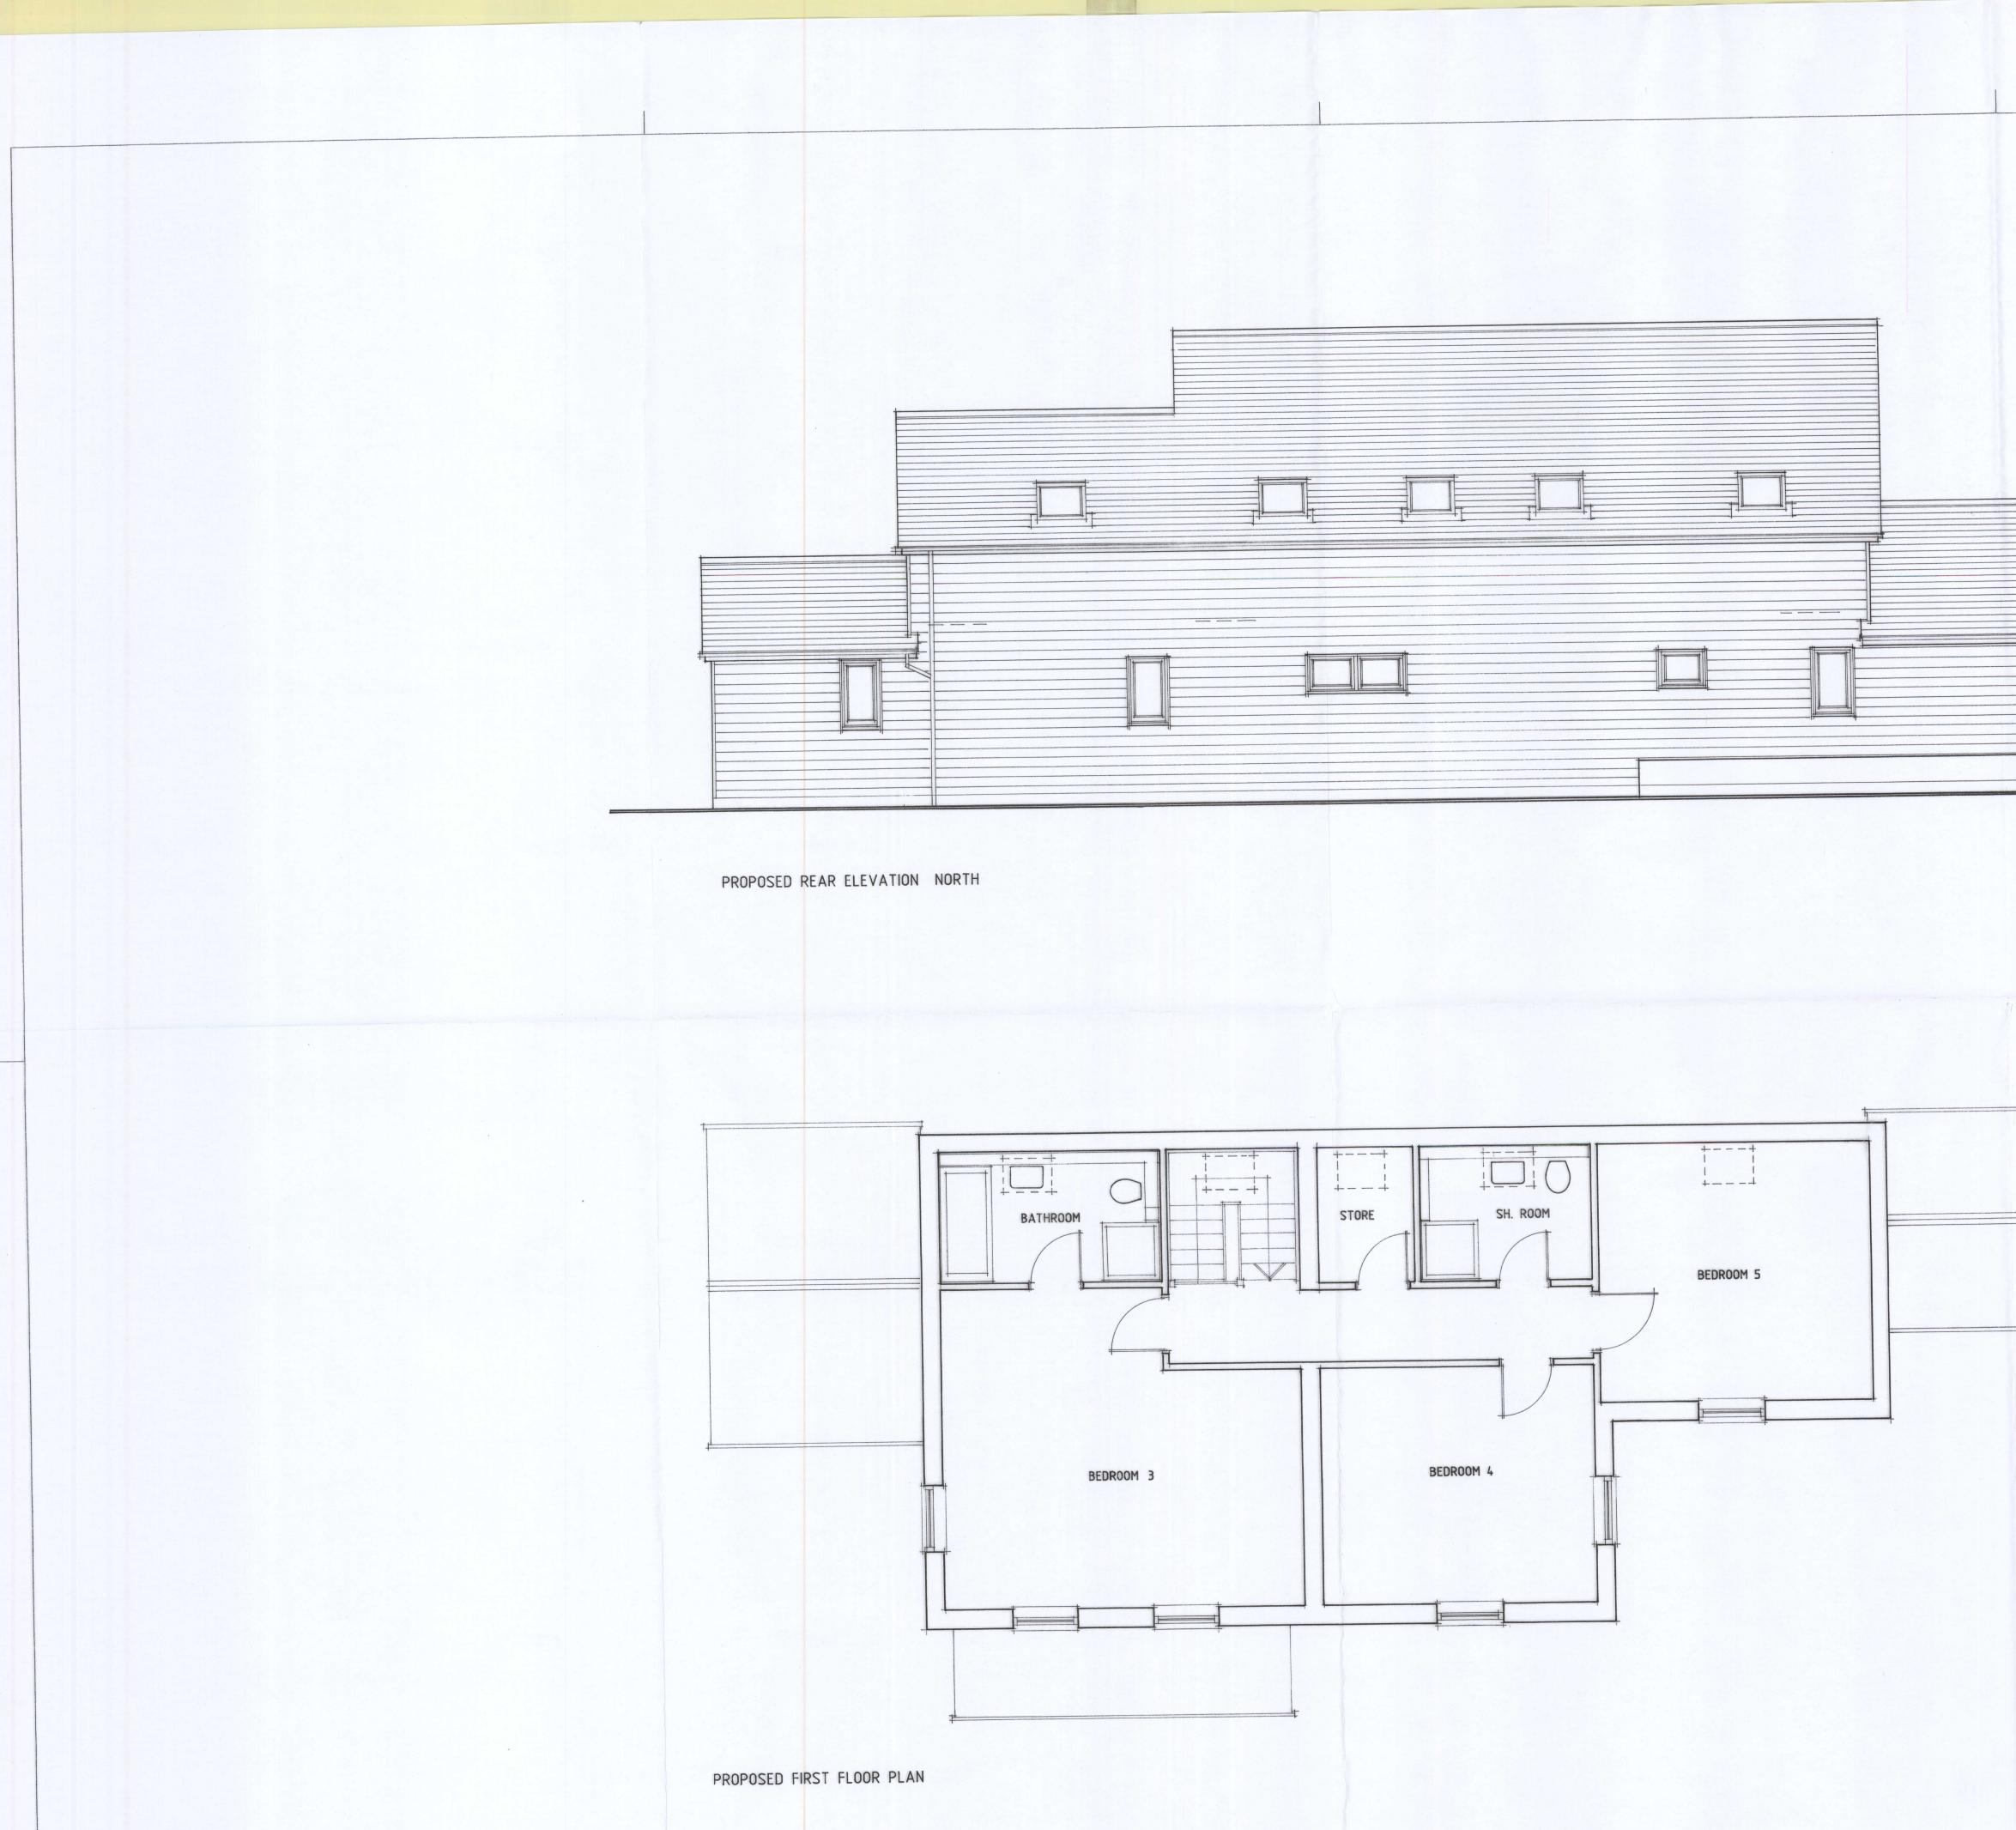

|                                     | 060961                                                                                                                                                                                                               |
|-------------------------------------|----------------------------------------------------------------------------------------------------------------------------------------------------------------------------------------------------------------------|
|                                     | COPYRIGHT RESERVED<br>DO NOT SCALE FROM PRINTS<br>ALL DIMENSIONS TO BE CHECKED ON SITE<br>NOTES / KEY                                                                                                                |
|                                     |                                                                                                                                                                                                                      |
| Natural slate to roofs              |                                                                                                                                                                                                                      |
| Cedar boarding to match<br>existing |                                                                                                                                                                                                                      |
|                                     |                                                                                                                                                                                                                      |
|                                     |                                                                                                                                                                                                                      |
|                                     |                                                                                                                                                                                                                      |
|                                     |                                                                                                                                                                                                                      |
|                                     | revision ref date<br>client<br>D. Wolfe.                                                                                                                                                                             |
|                                     | PROPOSED EXTENSION & ALTERATIONS TO<br>TOURIST ACCOMMODATION AT NANT Y GAIN<br>CILCAIN, MOLD, FLINTSHIRE.<br>drwg title<br>PROPOSED FIRST FLOOR & REAR ELEVATION                                                     |
|                                     | R.G. RUDHAM BA.(HONS).MA.<br>BUILDING DESIGN<br>ARCHITECTURE AND PLANNING<br>THE NOOK, PENTRE ROAD, CILCAIN, MOLD,<br>FLINTSHIRE CH75PD<br>TEL (01352) 741246 FAX (01352) 740898<br>Email: bob.rudham@btinternet.com |
|                                     | scale 1:50 drn date   drwg no M20 961 03 revision                                                                                                                                                                    |